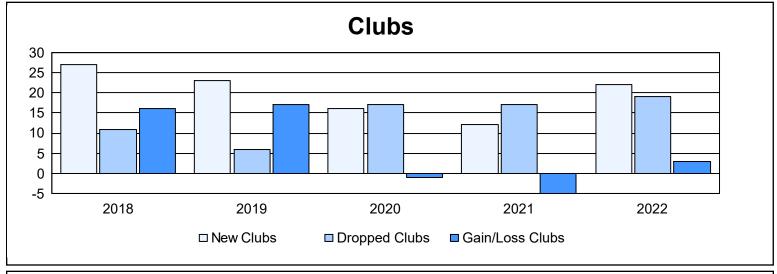

| Year      | New<br>Clubs | Dropped<br>Clubs | Gain/<br>Loss<br>Clubs | New<br>Members | Charter<br>Members | Reinstate<br>Members | Transfer<br>Members | Total<br>Member<br>Added | Total<br>Members<br>Dropped | Gain/<br>Loss<br>Members |
|-----------|--------------|------------------|------------------------|----------------|--------------------|----------------------|---------------------|--------------------------|-----------------------------|--------------------------|
| 2017-2018 | 27           | 11               | 16                     | 7,976          | 1,092              | 508                  | 172                 | 9,748                    | 10,332                      | -584                     |
| 2018-2019 | 23           | 6                | 17                     | 6,750          | 881                | 506                  | 198                 | 8,335                    | 8,739                       | -404                     |
| 2019-2020 | 16           | 17               | -1                     | 5,609          | 616                | 493                  | 151                 | 6,869                    | 7,235                       | -366                     |
| 2020-2021 | 12           | 17               | -5                     | 6,663          | 471                | 476                  | 196                 | 7,806                    | 7,603                       | 203                      |
| 2021-2022 | 22           | 19               | 3                      | 5,810          | 861                | 508                  | 207                 | 7,386                    | 7,926                       | -540                     |
| Average   | 20           | 14               | 6                      | 6,562          | 784                | 498                  | 185                 | 8,029                    | 8,367                       | -338                     |